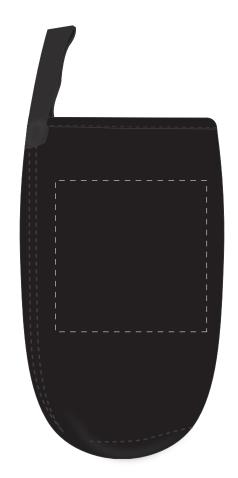

## JOB NO. XXXXXX S898 - Windsor Tea Infuser Bottle

| Product Colour/s Black                              | Product Size<br>sleeve (flatten):<br>224mm H x 135mm W    | Actual Print Size (Please specify actual print size here) |
|-----------------------------------------------------|-----------------------------------------------------------|-----------------------------------------------------------|
| Print colour/s (Please specify print colour/s here) | Print Method  ☐ Digital Transfer Print: 100mm W x 100mm H |                                                           |

## ARTWORK (40% approx.)

NEW/REPEAT ORDER/REDO/BACK ORDER

Small details or text, including ®©™, may fill in and not be legible.

Dotted lines will not be printed and are for maximum print guide only.

The fine lines and details in your logo may not be able to be produced clearly.